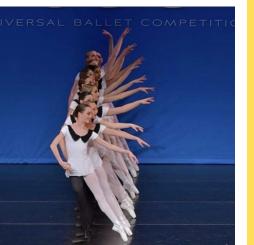

BALLET COMPANY MEMBERS
MAY ALSO BE IN SELECT
COMPANY

2-4 BALLET CLASSES PER WEEK DEPENDING ON LEVEL

\*BALLET INTENSIVE REQUIRED IN JUNE\*